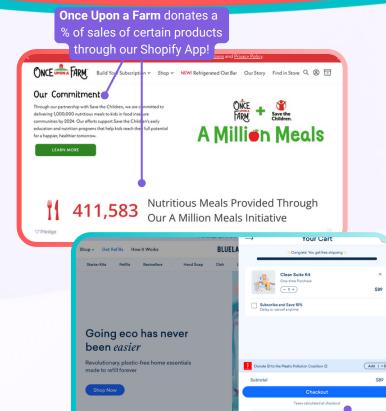

#### Flexible giving options with Pledge Commerce!

- Make an impact within your brand's online shopping experience
- Choose from round-up at checkout, donate % of sales, add customer donations, and more!
- Activate charitable giving on Shopify within minutes free to download
- Build your own giving experience using our flexible technology

Blueland invites customers to donate at checkout to missionaligned nonprofits!

Choose a cause that aligns with your brand, from our database of 2M+ nonprofits