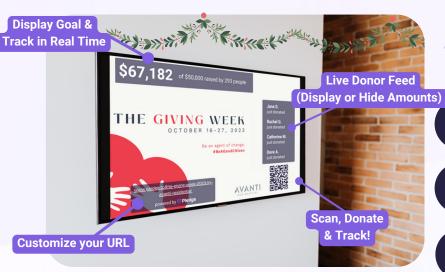

### Holiday Events

powered by **Pledge** 

Hosting a holiday party for your team? Whether in-person, virtual, or both, create excitement in the room by showcasing a fundraiser through our new, custom **Live**Event Display and/or with Donations by Pledge Zoom App.

**Live Event Display** 

**Zoom App** 

↑ Avanti Residential raised \$67k of their \$50k goal by engaging their employees during a dedicated Giving Week!

#### Holiday Gatherings, That Feel & Do Good!

- Create a fundraising campaign for a cause that align with your values
- Invite donations via text-to-donate and QR code
- Showcase real-time donations to inspire momentum