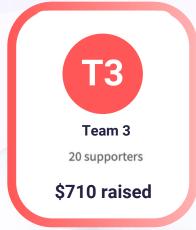

**Get Started** 

Team 1
10 supporters

\$980 raised

**T2** 

Team 2

15 supporters

\$230 raised

Encourage friendly competition amongst teams to boost momentum!