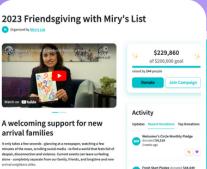

#### Case Study

Miry's List surpassed their \$200k goal with Pledge's Peer-To-Peer Fundraiser Pages during their 2023 year-end campaign. Check it out!