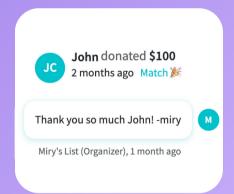

## **P2P For Your Corporate Partners**

John donated \$100 JC 2 months ago Match 🎉

**Encourage businesses to support your mission** by giving back through their customers & employees. In only 3 clicks, they can kickstart a fundraising campaign that resonates with their audience and promotes your cause.

#### **Employee Engagement:**

- Set a fundraising goal to inspire donations
- Invite employees, partners, and clients to donate
- Easily match donations to make a bigger impact
- Engage in fun ways with comments, likes & interactions