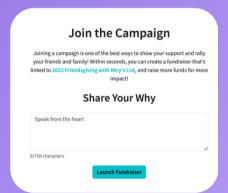

#### 3: Invite Your Community

Share your fundraiser link with your community and ask them to join or start their own campaigns!