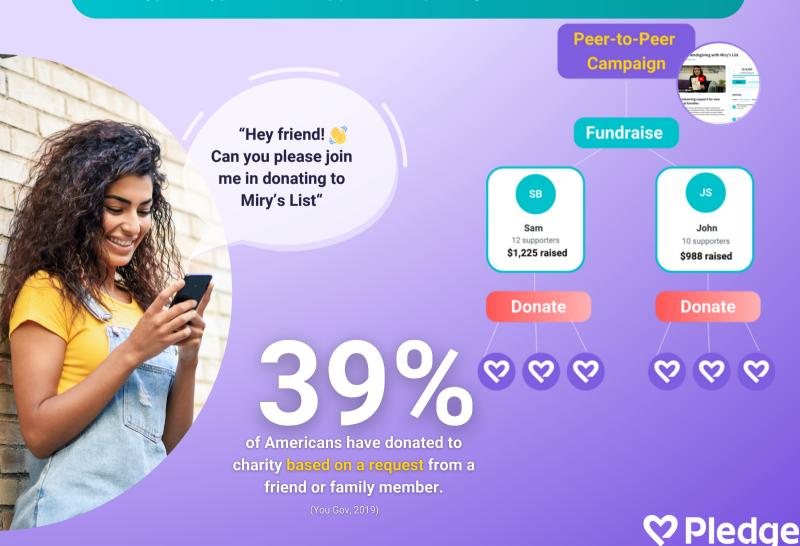

## **P2P For Your Corporate Partners**

John donated \$100 JC 2 months ago Match 🎉

**Encourage businesses to support your mission** by giving back through their customers & employees. In only 3 clicks, they can kickstart a fundraising campaign that resonates with their audience and promotes your cause.