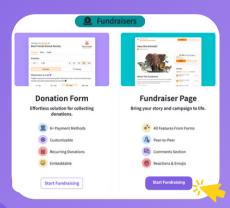

#### 1: Start a Fundraiser

Head to www.pledge.to/signin, click 'Fundraisers', and then on 'Fundraiser Page'.